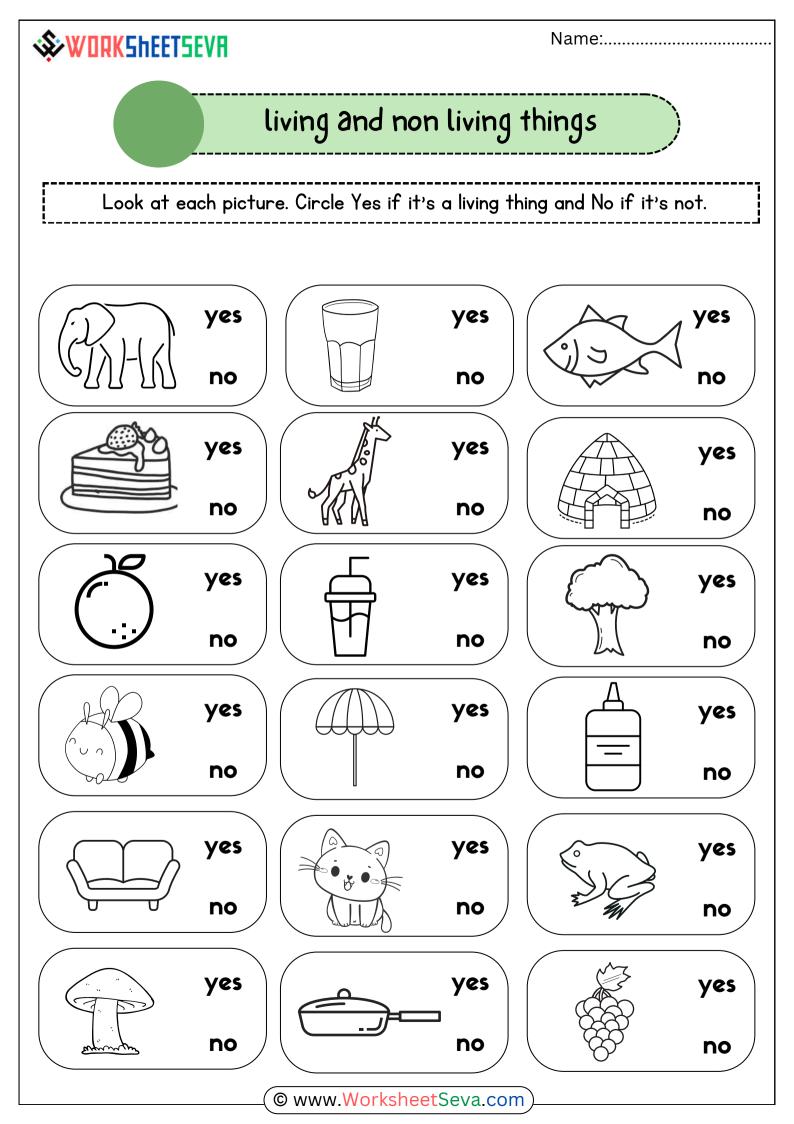

**WORKShEETSEV**A

Name:.....

## living and non living things

Divide the following objects into living and non-living things.

| Human  | Rock   | Dog   | Chair  | Tree     | Car    | Cat       |
|--------|--------|-------|--------|----------|--------|-----------|
| Bird   | Clock  | Fish  | Book   | Elephant | Fan    | Snake     |
| Laptop | Rabbit | Table | Monkey | Pencil   | Bottle | Butterfly |

| living things | non living things |  |  |
|---------------|-------------------|--|--|
|               |                   |  |  |
|               |                   |  |  |
|               |                   |  |  |
|               |                   |  |  |
|               |                   |  |  |
|               |                   |  |  |
|               |                   |  |