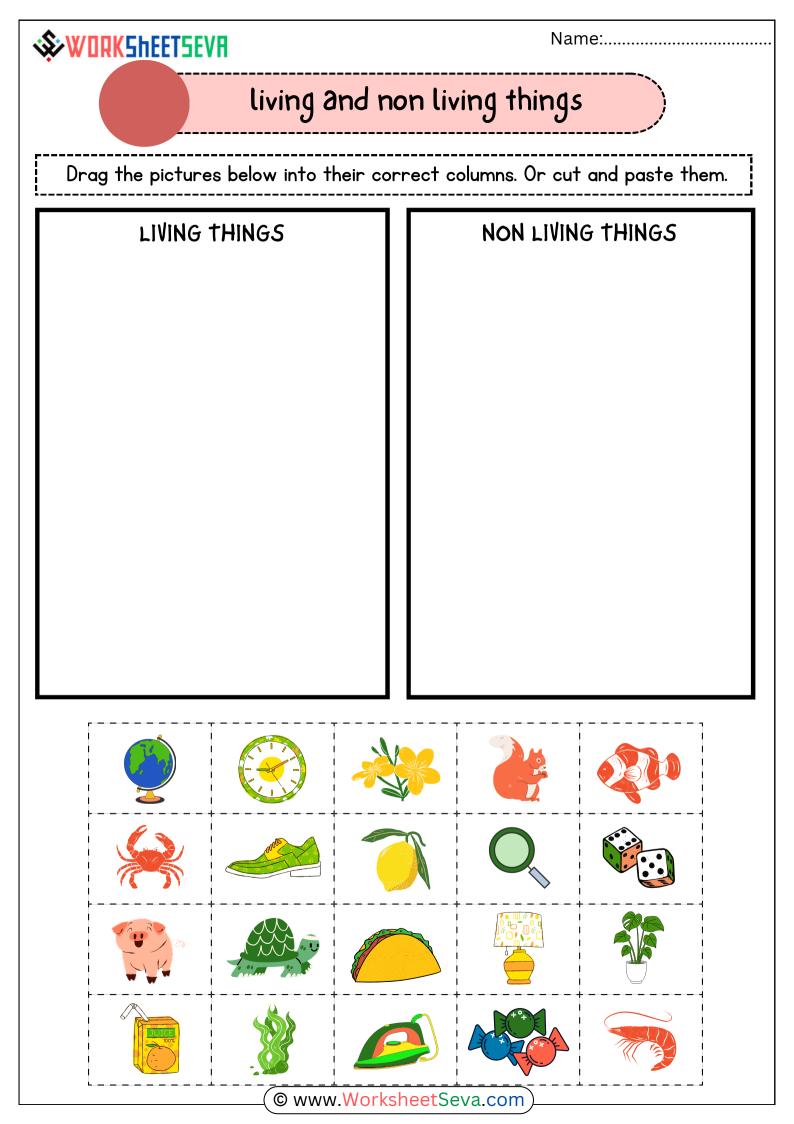

**WORKShEETSEV**A

Name:.....

## living and non living things

Divide the following objects into living and non-living things.

| Human  | Rock   | Dog   | Chair  | Tree     | Car    | Cat       |
|--------|--------|-------|--------|----------|--------|-----------|
| Bird   | Clock  | Fish  | Book   | Elephant | Fan    | Snake     |
| Laptop | Rabbit | Table | Monkey | Pencil   | Bottle | Butterfly |

| living things | non living things |  |  |
|---------------|-------------------|--|--|
|               |                   |  |  |
|               |                   |  |  |
|               |                   |  |  |
|               |                   |  |  |
|               |                   |  |  |
|               |                   |  |  |
|               |                   |