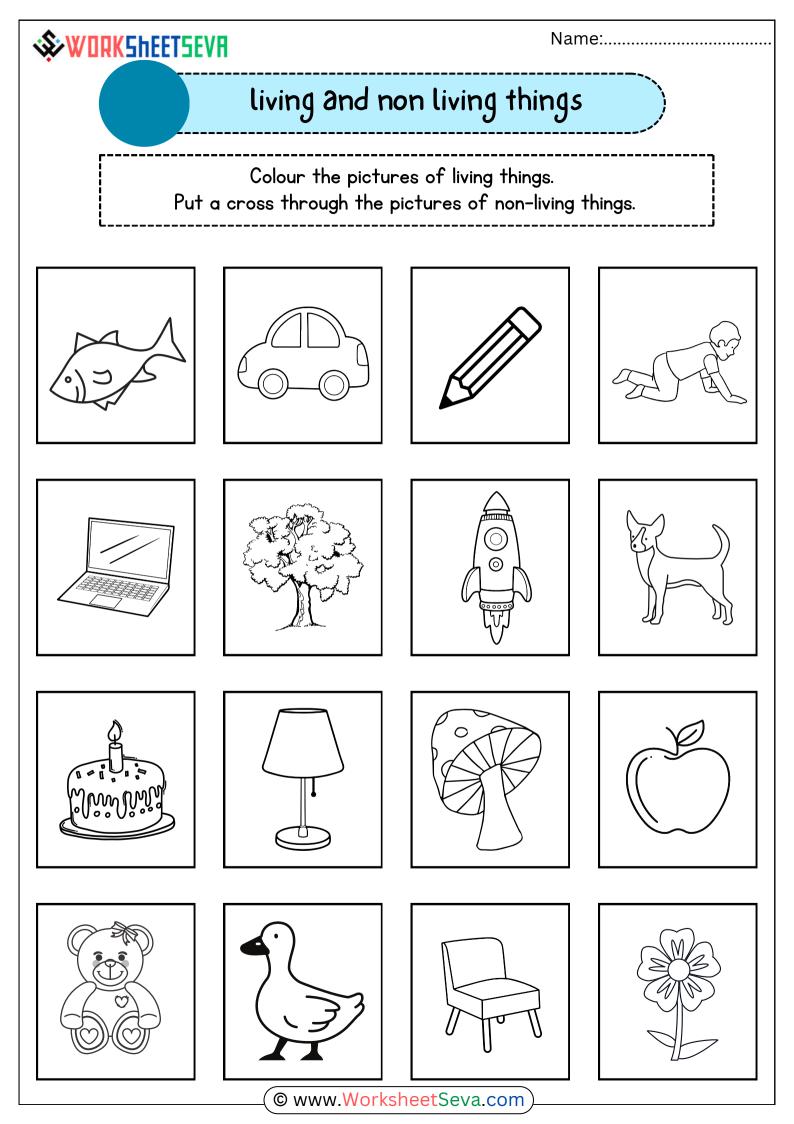

**WORKShEETSEV**A

Name:.....

## living and non living things

Divide the following objects into living and non-living things.

| Human  | Rock   | Dog   | Chair  | Tree     | Car    | Cat       |
|--------|--------|-------|--------|----------|--------|-----------|
| Bird   | Clock  | Fish  | Book   | Elephant | Fan    | Snake     |
| Laptop | Rabbit | Table | Monkey | Pencil   | Bottle | Butterfly |

| living things | non living things |  |  |
|---------------|-------------------|--|--|
|               |                   |  |  |
|               |                   |  |  |
|               |                   |  |  |
|               |                   |  |  |
|               |                   |  |  |
|               |                   |  |  |
|               |