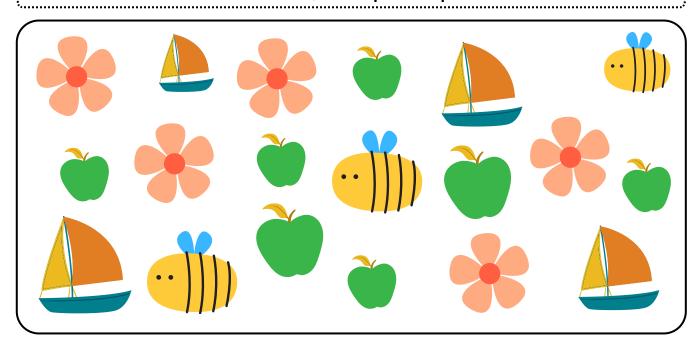

## **Data Handling**

Count the number of each item, and complete the questions below:

- **1.** Total number:
- **2.** Write in tally marks:

3. Complete

the graph:

4.

The most common item is:

**5.** The least common item is:

Items

© www.WorksheetSeva.com