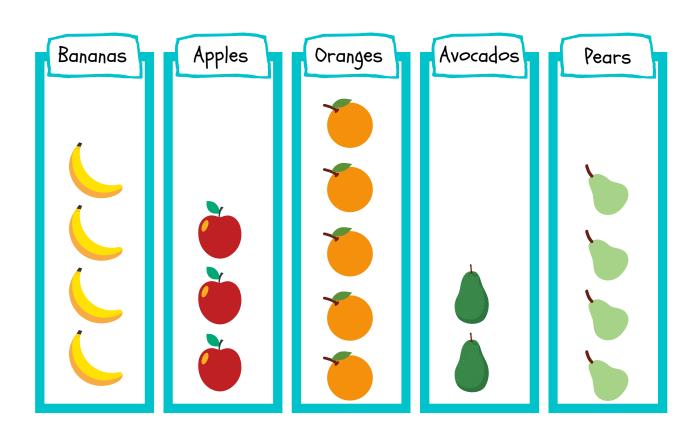

#### Answer the questions below based on the picture!

| 1.How many children like pear?  |  |
|---------------------------------|--|
| 2 How many children like goole? |  |

- 3. Which fruit do children like the most?
- 4. Which fruit do children like the least?
- 5.Which fruit do children like the same?