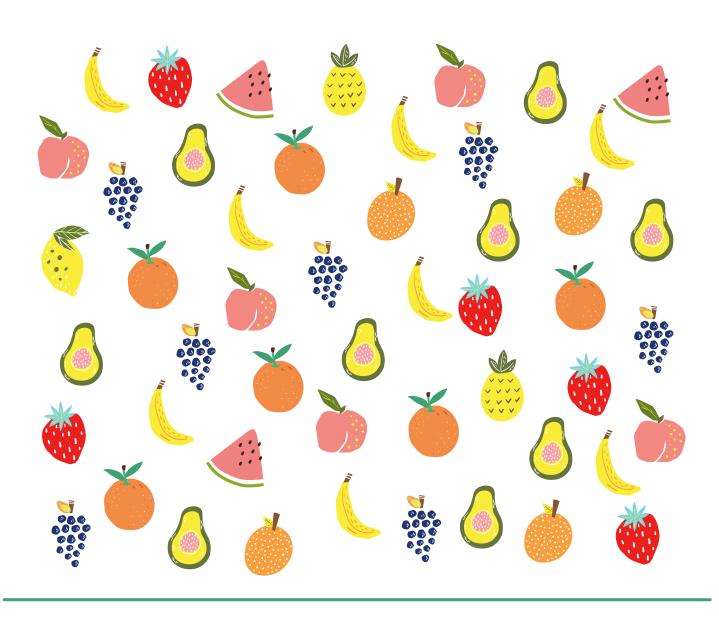

Name:....

## **Data Handling**

Count the number of each item, and complete the questions below:

- **1.** Total number:
- **2.** Write in tally marks:

3. Complete

the graph:

4.

The most common item is:

**5.** The least common item is:

Items

© www.WorksheetSeva.com