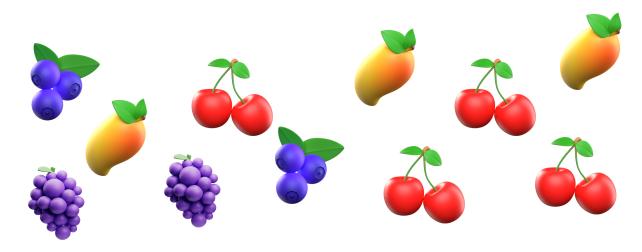

#### MY FAVORITE FRUIT

Mrs Brown asked her students what their favorite fruit was. Drag them into the table.

| Cherries | Grapes | Mangos | Blueberries |
|----------|--------|--------|-------------|
|          |        |        |             |
|          |        |        |             |
|          |        |        |             |
|          |        |        |             |

- What was the most popular fruit in the class?
- What was the least popular fruit in the class?
- B How many people were surveyed in total?

© www.WorksheetSeva.com