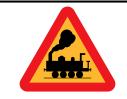

**Falling rocks** 

Crosswind

Unguarded Level Crossing

**Road Signs** 

Wild animals