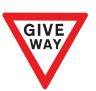

## Road Signs

Give way

Stop

No entry

Straight ahead **Prohibited** 

**Priority for** oncoming vehicles

One-way traffic

No vehicles in both directions