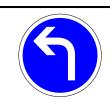

## Road Signs

No parking

No stopping or standing

Compulsory ahead

Compulsory turn left

Compulsory turn right

Compulsory ahead or turn left

Compulsory ahead or turn right