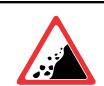

**Falling rocks** 

Crosswind

Unguarded Level Crossing

**Road Signs** 

Wild animals