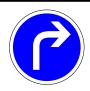

## Road Signs

No parking

No stopping or standing

Compulsory ahead

Compulsory turn left

Compulsory turn right

Compulsory ahead or turn left

Compulsory ahead or turn right