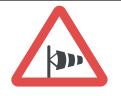

**Falling rocks** 

Crosswind

Unguarded Level Crossing

**Road Signs** 

Wild animals