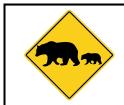

**Falling rocks** 

Crosswind

Unguarded Level Crossing

**Road Signs** 

Wild animals