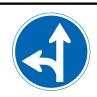

## Road Signs

No parking

No stopping or standing

Compulsory ahead

Compulsory turn left

Compulsory turn right

Compulsory ahead or turn left

Compulsory ahead or turn right