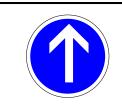

## Road Signs

No parking

No stopping or standing

Compulsory ahead

Compulsory turn left

Compulsory turn right

Compulsory ahead or turn left

Compulsory ahead or turn right