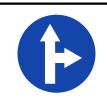

## Road Signs

No parking

No stopping or standing

Compulsory ahead

Compulsory turn left

Compulsory turn right

Compulsory ahead or turn left

Compulsory ahead or turn right