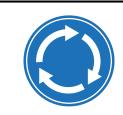

Compulsory minimum speed

Degree loop

Roundabout

T-junction

Steep ascent

Steep descent

**Pedestrian crossing** 

**Danger warning** 