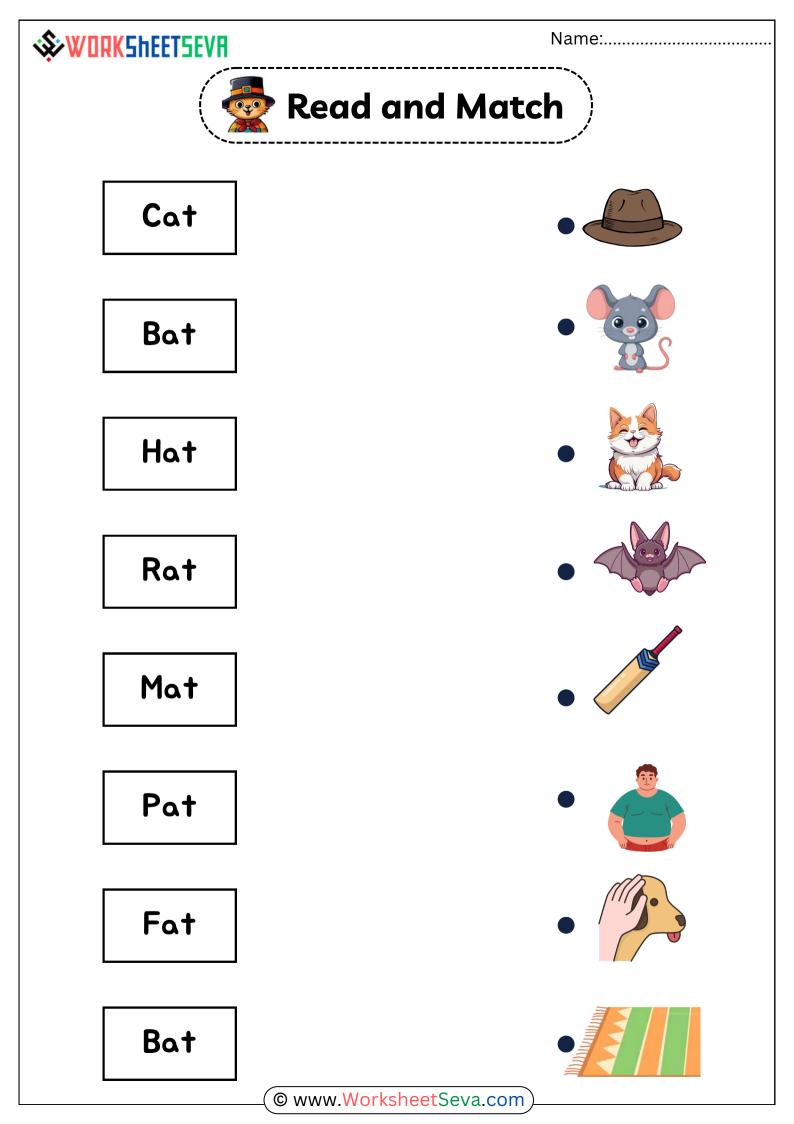

## **WORKShEETSEVR**

Read and underline the words ending in -AT in the poem. Next, find and circle the -AT words in the word search. Trace the words below.

A cat called Pat sat on a mat As a rat came by for a chat But the cat spat and just like that The rat ran to hide in a hat!