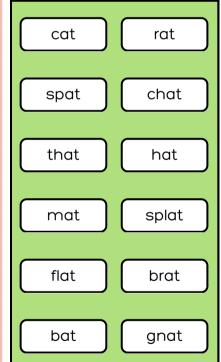

## **WORKShEETSEVR**

Read and underline the words ending in -AT in the poem. Next, find and circle the -AT words in the word search. Trace the words below.

A cat called Pat sat on a mat As a rat came by for a chat But the cat spat and just like that The rat ran to hide in a hat!