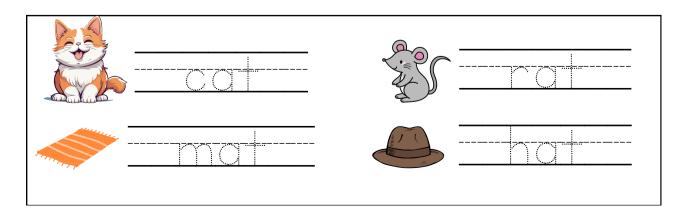

## **WORKShEETSEVR**

Read and underline the words ending in -AT in the poem. Next, find and circle the -AT words in the word search. Trace the words below.

A cat called Pat sat on a mat As a rat came by for a chat But the cat spat and just like that The rat ran to hide in a hat!