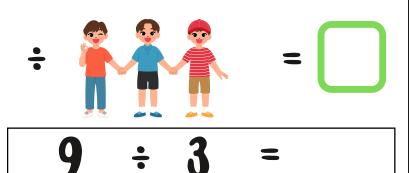

#### How much for each? Find out

9 Divide the chocolate equally between the 3 friends.

Divide 10 apples equally between 2 friends.

Divide the 12 balloons equally among 4 friends.

10 ÷ 5

Divide 10 burgers equally among 5 friends.