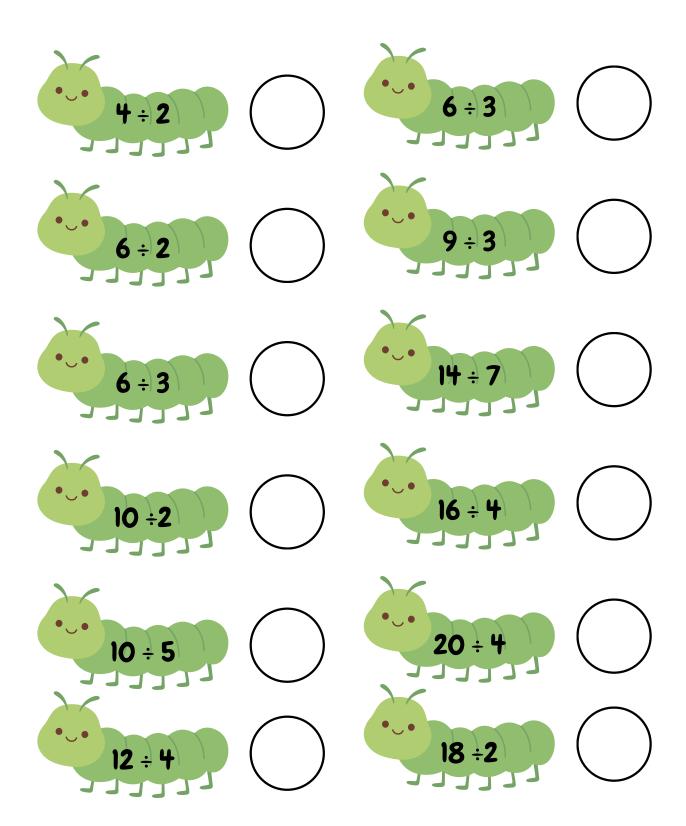

NAME:.....

# DIVISION

#### How much for each? Find out









4 Divide the chocolate equally between the 2 friends.











6 Divide the apples equally among the 3 friends.













8 Divide the burger equally among 4 friends.



















6 Divide the apples equally among the 2 friends.

© www.WorksheetSeva.com

NAME:.....

# DIVISION

#### How much for each? Find out









9 Divide the chocolate equally between the 3 friends.





Divide 10 apples equally between 2 friends.











Divide the 12 balloons equally among 4 friends.















10 ÷ 5



Divide 10 burgers equally among 5 friends.

© www.WorksheetSeva.com



NAME:....

### Division

### Write the answer of the division in the circle