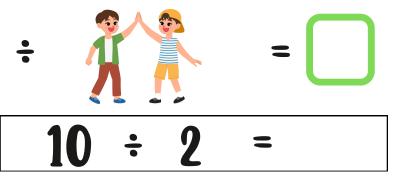

#### How much for each? Find out

9 Divide the chocolate equally between the 3 friends.

Divide 10 apples equally between 2 friends.

Divide the 12 balloons equally among 4 friends.

10 ÷ 5

Divide 10 burgers equally among 5 friends.