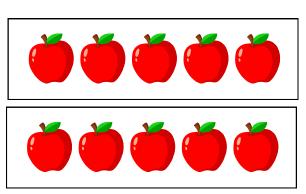

#### How much for each? Find out

9 Divide the chocolate equally between the 3 friends.

Divide 10 apples equally between 2 friends.

Divide the 12 balloons equally among 4 friends.

10 ÷ 5

Divide 10 burgers equally among 5 friends.