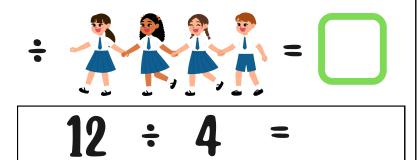

NAME:.....

# DIVISION

#### How much for each? Find out









4 Divide the chocolate equally between the 2 friends.











6 Divide the apples equally among the 3 friends.













8 Divide the burger equally among 4 friends.



















6 Divide the apples equally among the 2 friends.

© www.WorksheetSeva.com

NAME:.....

# DIVISION

#### How much for each? Find out









9 Divide the chocolate equally between the 3 friends.





Divide 10 apples equally between 2 friends.











Divide the 12 balloons equally among 4 friends.















10 ÷ 5



Divide 10 burgers equally among 5 friends.

© www.WorksheetSeva.com



NAME:....

### Division

### Write the answer of the division in the circle